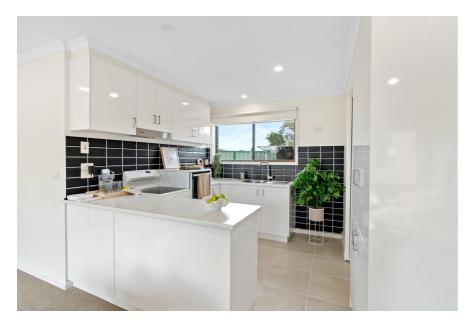

## \*\*READY TO MOVE IN\*\* COMPACT 1 BED, 1 STUDY, 1 BATH.

Ready to inspect! Step into a bright, open-plan kitchen, dining, and lounge area-perfect for modern living. Large windows throughout the home ensure plenty of natural light and lovely garden views. Both bedrooms are well-lit and the bathroom features a walk-in shower and excellent storage. Enjoy the private, low-maintenance rear courtyard that leads directly to the carport. This great unit is set in a relaxed village with facilities including Community Centre, library, workshop, bowling green, games room, village bus and parking for caravans. Perfect for those wanting low maintenance living in a quiet friendly environment set minutes from the Geelong CBD with easy access to shops and restaurants as well as the beautiful Barwon River. With a price of \$430,000, this retirement property offers excellent value for money. Don't miss out on the opportunity to secure your ideal downsizing option in the sought-after Grovedale area. This is your time to discover new interests and reignite old passions. Contact Meg on 03 5244 9700 for further information or to book a tour today.