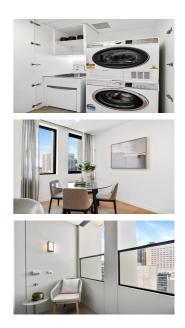

## World-class Retirement Living

Located directly across from the beautiful Albert Park Lake, this one-bedroom, one-bathroom apartment promises a tranquil and premium living experience. At \$880,000 this gem offers a harmonious blend of comfort and convenience with an open plan living and dining area, Smeg induction cooktop, integrated Fisher and Paykel appliances and many shared spaces included. You will love gathering on the rooftop terrace with your fellow residents to enjoy sweeping sunset views. Indulge in luxury living with this residence's exquisite, shared spaces, seamlessly blending sophistication and functionality. The Lounge/bar, Library, and Arts & Crafts rooms offer diverse recreational options, while Level 15 hosts a Restaurant with panoramic views. Your well-being will be well in hand with the well being facilities on level 1 including Hairdressing, Massage, and Beauty Therapy rooms, a Rehabilitation gym, Consulting rooms, and a Healthy Ageing Studio. The Corner Stone Café, and various services like cleaning and maintenance complete this convenient and refined living experience. Images are indicative only..