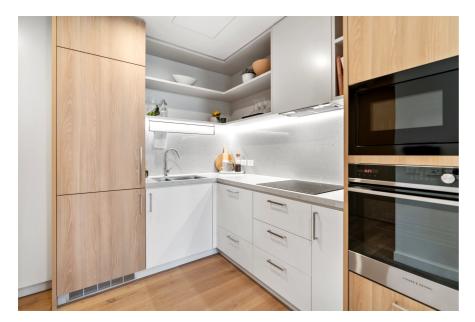

## World-class Retirement Living

Located directly across from the beautiful Albert Park Lake, this one-bedroom, one-bathroom apartment promises a tranquil and premium living experience. At \$880,000 this gem offers a harmonious blend of comfort and convenience with an open plan living and dining area, Smeg induction cooktop, integrated Fisher and Paykel appliances and many shared spaces included. You will love gathering on the rooftop terrace with your fellow residents to enjoy sweeping sunset views. Indulge in luxury living with this residence's exquisite, shared spaces, seamlessly blending sophistication and functionality. The Lounge/bar, Library, and Arts & Crafts rooms offer diverse recreational options, while Level 15 hosts a Restaurant with panoramic views. Your well-being will be well in hand with the well being facilities on level 1 including Hairdressing, Massage, and Beauty Therapy rooms, a Rehabilitation gym, Consulting rooms, and a Healthy Ageing Studio. The Corner Stone Café, and various services like cleaning and maintenance complete this convenient and refined living experience. Images are indicative only..