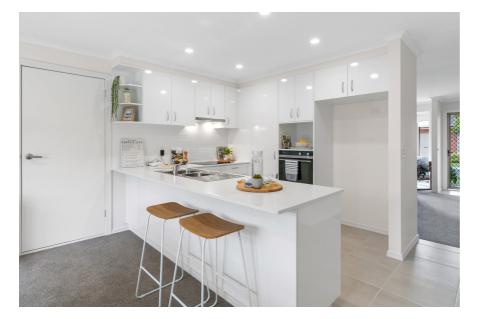

## \*\*UNDER OFFER \*\* Inspection a must! Fully renovated 2 bed in quiet court location.

Ready to inspect! Welcome to this charming retirement property located at 78/50 Barwarre Road Grovedale. This cozy home features 2 bedrooms, 1 bathroom, and 2 toilets, perfect for downsizing or enjoying a peaceful retirement lifestyle. The property also includes a garage space for one vehicle, as well as an open parking space. With a listing price of \$500,000 this home offers great value for those looking to settle down in a quiet and convenient location. Inside, you'll find modern amenities such as built-in robes, dishwasher, split system cooling/heating and more. The property also boasts a lovely courtyard, fully fenced garden, and outdoor entertaining area. The location of this property is highly desirable, with close proximity to shops, and public transport. Geelong Grove has been designed to offer you the best in contemporary and relaxed retirement living. From keeping yourself active with a spot of billiards, to pampering yourself in the hairdressing and beauty salon, enjoying some lawn bowls with friends you will find what you need to make each day enjoyable. Contact Meg on 03 5244 9700 today to schedule a viewing and make this house your new home!