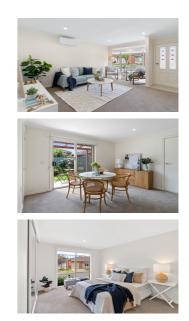

## \*\*UNDER OFFER \*\* Inspection a must! Fully renovated 2 bed in quiet court location.

Ready to inspect! Welcome to this charming retirement property located at 78/50 Barwarre Road Grovedale. This cozy home features 2 bedrooms, 1 bathroom, and 2 toilets, perfect for downsizing or enjoying a peaceful retirement lifestyle. The property also includes a garage space for one vehicle, as well as an open parking space. With a listing price of \$500,000 this home offers great value for those looking to settle down in a quiet and convenient location. Inside, you'll find modern amenities such as built-in robes, dishwasher, split system cooling/heating and more. The property also boasts a lovely courtyard, fully fenced garden, and outdoor entertaining area. The location of this property is highly desirable, with close proximity to shops, and public transport. Geelong Grove has been designed to offer you the best in contemporary and relaxed retirement living. From keeping yourself active with a spot of billiards, to pampering yourself in the hairdressing and beauty salon, enjoying some lawn bowls with friends you will find what you need to make each day enjoyable. Contact Meg on 03 5244 9700 today to schedule a viewing and make this house your new home!