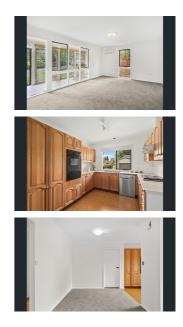

## **Charming Retirement Living in Bowral**

Discover the perfect blend of comfort and convenience in this delightful 2-bedroom retirement property, nestled in the heart of Bowral. With a spacious building area of 110sqm, this charming cottage-style home offers an inviting atmosphere and a wealth of features designed for relaxed living. Property Highlights: . North facing, well positioned within the village . Sunroom . Open plan lounge & dining with large picture windows . Country timber kitchen with gas cooktop, dishwasher, plenty of bench and cupboard space . Two good sized bedrooms both with built in robes - the main opening onto its own paved outdoor terrace . Air conditioning, gas heater, single oversized garage with internal access, laundry with extra cupboards, plenty of storage Contact Gwenda Webb at Campbell Jones Real Estate on 0408 533 111