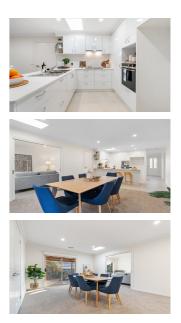

## UNDER OFFER - Fully renovated 2 bed + study with attached garage. Quiet end of court location!

Welcome to 137/50 Barwarre Road Grovedale! This charming retirement property offers a comfortable and convenient lifestyle for those looking to downsize and enjoy their golden years. Featuring 2 bedrooms and 1 bathroom, this well-designed home provides ample space for relaxation and privacy. With 2 toilets available, convenience is at your fingertips. The property also includes a garage space for your vehicle and an open parking space for guests. Step inside and be greeted by a range of modern features that enhance your everyday living. The built-in robes offer plenty of storage space, while the dishwasher in the kitchen makes cleaning up a breeze. With two lounge space and open kitchen / dining for meals and entertaining. The exterior of the property boasts several attractive features of a fully fenced garden and outdoor entertaining areas. These spaces are perfect for enjoying the fresh air and hosting gatherings with family and friends. The bay window adds a touch of character and allows natural light to flood the interior, creating a warm and inviting atmosphere. With a price of \$510,000, this property presents excellent value for money in the Grovedale area. Don't miss the opportunity to make this retirement haven your own! Contact Meg on 03 5244 9700 for further information or to book a tour today.